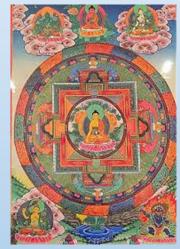

## Challenge one...

Mandala's are used in Buddhism and you will see them in a Buddhist Temple. Can you colour in a mandala online or on paper? You could even design your own!